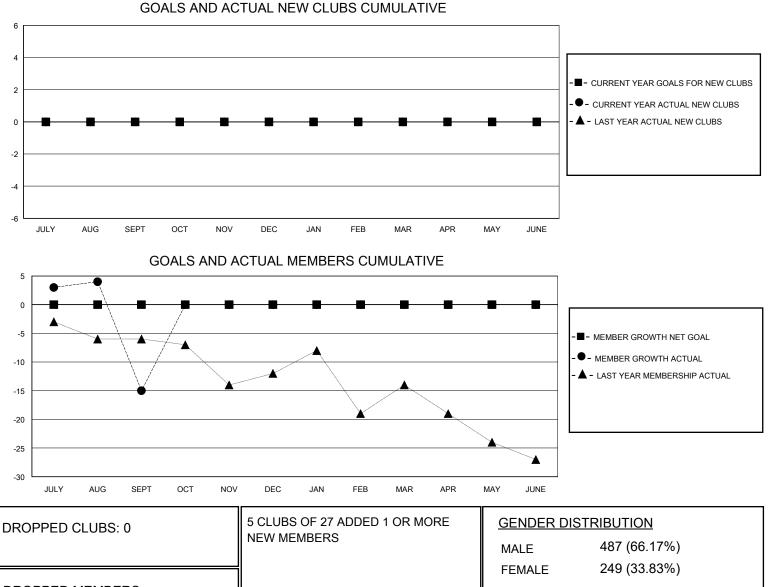

## MONTHLY MEMBERSHIP PROGRESS REPORT

District 11 C1

Results as of: 9/30/2023

| GMT:                  | LOCATION MICHIGAN |           |               |                       |                         |                         | GMT CA                                             |
|-----------------------|-------------------|-----------|---------------|-----------------------|-------------------------|-------------------------|----------------------------------------------------|
| Clubs                 |                   |           |               | Members               |                         |                         |                                                    |
| RESULTS FOR 2023-2024 |                   |           |               | RESULTS FOR 2023-2024 |                         |                         |                                                    |
| QUARTER               | NEW CLUB GOAL     | NEW CLUBS | DROPPED CLUBS | QUARTER               | IBER GROWTH NET<br>GOAL | MEMBER GROWTH<br>ACTUAL | DROPPED<br>MEMBERS ACTUAL<br>(including transfers) |
| JULY/AUG/SEPT         | 0                 | 0         | 0             | JULY/AUG/SEPT         | 0                       | 11                      | 25                                                 |
| OCT/NOV/DEC           | 0                 | 0         | 0             | OCT/NOV/DEC           | 0                       | 0                       | 0                                                  |
| JAN/FEB/MAR           | 0                 | 0         | 0             | JAN/FEB/MAR           | 0                       | 0                       | 0                                                  |
| APR/MAY/JUNE          | 0                 | 0         | 0             | APR/MAY/JUNE          | 0                       | 0                       | 0                                                  |